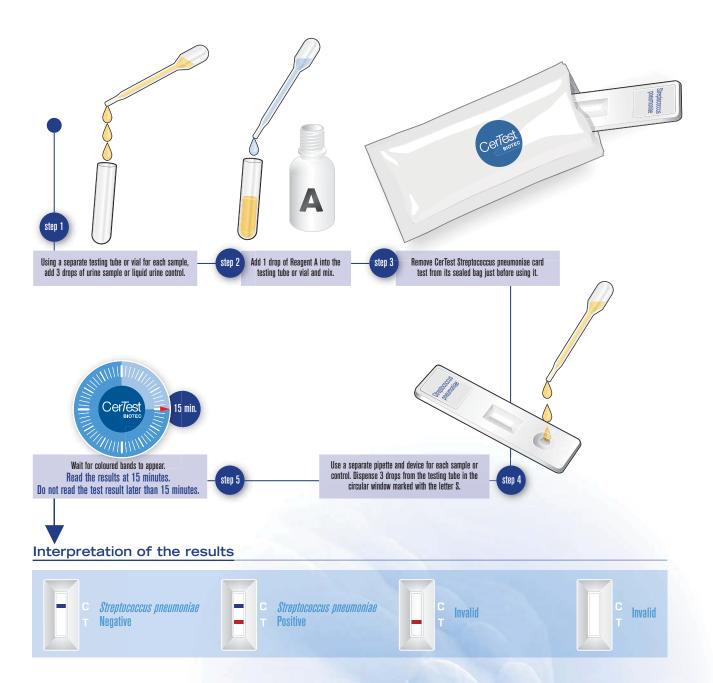

vasive pneumococcal disease (IPD) and 0.7-1 million deaths in children under five years old, mostly in developing and underdeveloped countries.

The CerTest Streptococcus pneumoniae card test allows for early diagnosis of Streptococcus pneu-

moniae infection through detection of a specific soluble antigen present in the urine of patients with Streptococcus pneumoniae infection. Streptococcus pneumoniae cell wall polysaccharide antigen has been detected in urine as early as three days after the onset of symptoms.

CerTest Streptococcus pneumoniae one step card test offers a simple and highly sensitive assay to make a presumptive diagnosis of penumoniae caused by Streptococcus pneumoniae in infected humans from urine samples.



## Streptococcus pneumoniae detection kit

## Test procedure



## External Positive and Negative Controls are included in the kit

The use of positive and negative controls is recommended to assure functionality of reagents and proper performance of assay procedure.

## Clinical Sensitivity and Specificity

|                                                                                                         | Sensitivity           | Specificity          |
|---------------------------------------------------------------------------------------------------------|-----------------------|----------------------|
| CerTest Streptococcus pneumoniae<br>IC Test vs Alere BinaxNow®<br>Streptococcus pneumoniae Antigen Card | 89.2%<br>(74.6-97.0%) | 98,6%<br>(92.7-100%) |



CERTEST BIOTEC, S.L.
Pol. Industrial Río Gállego II, Calle J, Nº 1,
50840, San Mateo