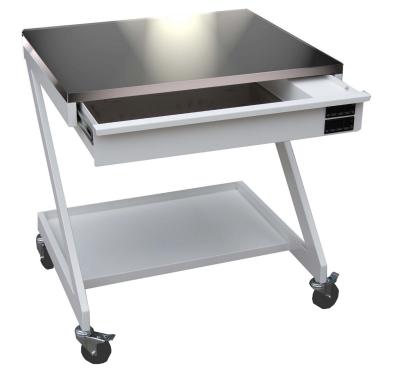

# Z tables

The IVFtech Z tables are designed for use in the operating theater when doing oocyte retrieval. It has a clean smooth heated surface ideal for any warming blocks and media flasks. The draw can be used for storage or the draw can also be heated for heating the tools.

The IVFtech uniformed heated Z tables comes in a wide range of variations.

### Options

Sizes are available in: 600x700mm and 400x600mm Options for the draws:

• With or without heated draw in the 600x700mm

Options table top:

Stainless steel or Himacs® tabel top

#### **Advantages**

- Easy to move around
- Keep utensils warm in the draw