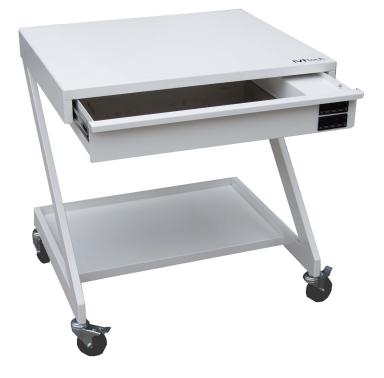

# Z tables

The IVFtech Z tables are designed for use in the operating theater when doing oocyte retrieval. It has a clean smooth heated surface ideal for any warming blocks and media flasks. The draw can be used for storage or the draw can also be heated for heating the tools.

The IVFtech uniformed heated Z tables comes in a wide range of variations.

### Options

Sizes are available in: 600x700mm and 400x600mm Options for the draws:

• With or without heated draw in the 600x700mm

Options table top:

Stainless steel or Himacs® tabel top

#### **Advantages**

- Easy to move around
- Keep utensils warm in the draw