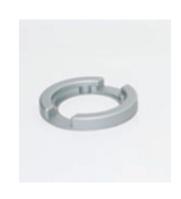

## Warming block for dishes

These warming blocks for dishes may be used to secure the temperature in the plastic dish while used at the temperated tabletop.

### Part no.:

31100035 Warming Block ø 35 mm

31100235 Warming Block ø 35 mm Oosafe

31100060 Warming block for ø 60mm

31100260 Warming block for ø 60mm Oosafe

31100160 Warming block ø 60mm ICSI

31100360 Warming block ø 60mm ICSI Oosafe

31100080 Warming block for ø 80mm

31100090 Warming block for ø 90mm

31100004 Warming block for 4 well dish