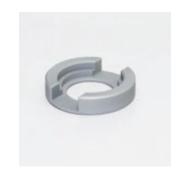

## Warming block for dishes

These warming blocks for dishes may be used to secure the temperature in the plastic dish while used at the temperated tabletop.

### Part no.:

31100035 Warming Block ø 35 mm

31100235 Warming Block ø 35 mm Oosafe

31100060 Warming block for ø 60mm

31100260 Warming block for ø 60mm Oosafe

31100160 Warming block ø 60mm ICSI

31100360 Warming block ø 60mm ICSI Oosafe

31100080 Warming block for ø 80mm

31100090 Warming block for ø 90mm

31100004 Warming block for 4 well dish