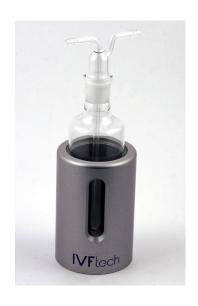

# Accessories for humidification

The gas bobble flask humidifies the 5% CO2 gas mixture before use. The humidified gas is used for conditioning the IVF culture media. and as gas flow source in connection with oocyte aspiration or embryo transfer.

The glass hoods for CO2 flow to the culture dishes which are to be used to equilibrate the culture medium.

The air coming through the flow meter in the back wall of the cabinet is not preheated. Use the warming block for gas bobble flask to heat the gas bobble flask.

## Part no.:

31700000 Glass bobble flask

31210000 Warming block for glass bobble flask

31325000 Glass hood ø 130 mm h 25 mm

31310000 Glass hood ø 130mm height 100mm

31315000 Glass hood ø 130mm height 150mm