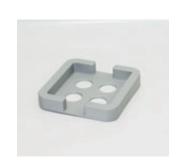

## Warming block for dishes

These warming blocks for dishes may be used to secure the temperature in the plastic dish while used at the temperated tabletop.

### Part no.:

31100035 Warming Block ø 35 mm

31100235 Warming Block ø 35 mm Oosafe

31100060 Warming block for ø 60mm

31100260 Warming block for ø 60mm Oosafe

31100160 Warming block ø 60mm ICSI

31100360 Warming block ø 60mm ICSI Oosafe

31100080 Warming block for ø 80mm

31100090 Warming block for ø 90mm

31100004 Warming block for 4 well dish