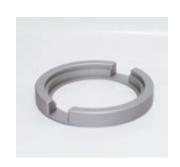

## Warming block for dishes

These warming blocks for dishes may be used to secure the temperature in the plastic dish while used at the temperated tabletop.

### Part no.:

31100035 Warming Block ø 35 mm

31100235 Warming Block ø 35 mm Oosafe

31100060 Warming block for ø 60mm

31100260 Warming block for ø 60mm Oosafe

31100160 Warming block ø 60mm ICSI

31100360 Warming block ø 60mm ICSI Oosafe

31100080 Warming block for ø 80mm

31100090 Warming block for ø 90mm

31100004 Warming block for 4 well dish