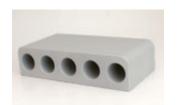

# Warming block for tubes and syringe

These warming blocks are for small and larger test tubes: 14/17 cc or 6 cc. And syringe 10cc and 20cc while used at the temperated tabletop.

### Part no.:

31202000 Warming block Tube 14/17 cc tilt

31201417 Warming block tube 14/17 cc

31100060 Warming block tube 6 cc

31200010 Warming block for 10cc syringe

31200020 Warming block for 20cc syringe