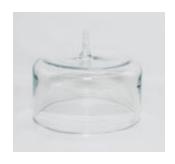

The glass hoods for CO2 flow to the culture dishes which are to be used to equilibrate the culture medium.

The air coming through the flow meter in the back wall of the cabinet is not preheated. Use the warming block for gas bobble flask to heat the gas bobble flask.

## Part no.:

31700000 Glass bobble flask

31210000 Warming block for glass bobble flask

31325000 Glass hood ø 130 mm h 25 mm

31310000 Glass hood ø 130mm height 100mm

31315000 Glass hood ø 130mm height 150mm