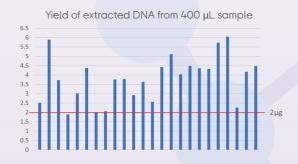

## Information

| Cat. No.                                    | 1000025954        |
|---------------------------------------------|-------------------|
| Certification                               | RUO               |
| Sample stable period at room temperature    | >1 year           |
| Specification                               | 1 prep / kit      |
| Recommended collected saliva volume         | 1 mL              |
| Integrity of extracted DNA                  | >23 kb            |
| Yield of extracted DNA                      | 5-50 μg/mL saliva |
| OD260/280 of extracted DNA                  | >1.60             |
| WGS mapping rate (based on MGI's sequencer) | >90%              |
| Microbe content                             | <10%              |
|                                             |                   |