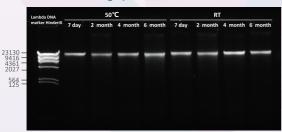

#### Integrity of extracted DNA

## Information

| Cat. No.                                    | 1000025954        |
|---------------------------------------------|-------------------|
| Certification                               | RUO               |
| Sample stable period at room temperature    | >1 year           |
| Specification                               | 1 prep / kit      |
| Recommended collected saliva volume         | 1 mL              |
| Integrity of extracted DNA                  | >23 kb            |
| Yield of extracted DNA                      | 5-50 μg/mL saliva |
| OD260/280 of extracted DNA                  | >1.60             |
| WGS mapping rate (based on MGI's sequencer) | >90%              |
| Microbe content                             | <10%              |
|                                             |                   |