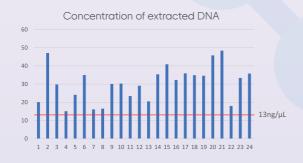

## Information

| Cat. No.                                    | 1000025954        |
|---------------------------------------------|-------------------|
| Certification                               | RUO               |
| Sample stable period at room temperature    | >1 year           |
| Specification                               | 1 prep / kit      |
| Recommended collected saliva volume         | 1 mL              |
| Integrity of extracted DNA                  | >23 kb            |
| Yield of extracted DNA                      | 5-50 μg/mL saliva |
| OD260/280 of extracted DNA                  | >1.60             |
| WGS mapping rate (based on MGI's sequencer) | >90%              |
| Microbe content                             | <10%              |
|                                             |                   |