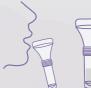

# **Collecting workflow**

Rinse your mouth 30 minutes before collecting

2 Spit 1 mL saliva into the collector (exclude the foam)

Transfer the preservative solution into the tube, mix thoroughly

4 Screw the cap and stick the barcode