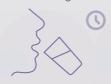

# **Collecting workflow**

Rinse your mouth 30 minutes before collecting

2 Spit 1 mL saliva into the collector (exclude the foam)

Transfer the preservative solution into the tube, mix thoroughly

4 Screw the cap and stick the barcode