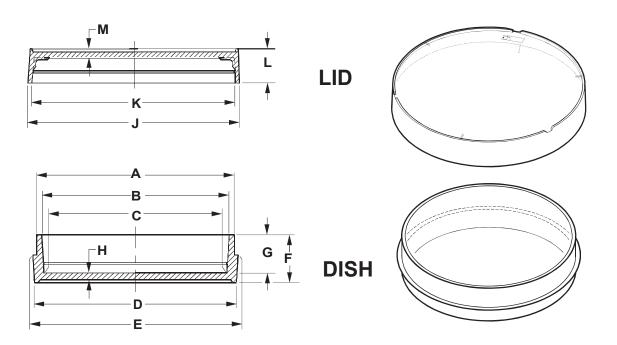

# All dimensions in millimeters (mm)

- Assembled Dish and Lid height: 14.94 mm

Effective growth area = 19.6 cm²
Working Volume = 6.0 - 7.0 mL
Actual growth area: 19.5 cm²

## MATERIAL: CRYSTAL-GRADE POLYSTYRENE

| Σ        | BDL        | DESCRIPTION                                           | DISH AND LID KEY DIMENSIONS |       |       |       |       |       |       |     |       |       |      |     |
|----------|------------|-------------------------------------------------------|-----------------------------|-------|-------|-------|-------|-------|-------|-----|-------|-------|------|-----|
| CAT. NO. | DECOMI HON | Α                                                     | В                           | С     | D     | Е     | F     | G     | Н     | J   | K     | L     | М    |     |
| 1        | 353004     | 60mm Easy Grip Dish. Standard TC. 20/sleeve, 500/case | 52.10                       | 50.47 | 49.86 | 52.74 | 53.95 | 13.13 | 11.17 | .97 | 54.74 | 53.11 | 7.37 | .81 |
|          |            |                                                       |                             |       |       |       |       |       |       |     |       |       |      |     |