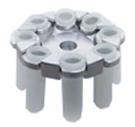

## **Rotor Types**;

| Model              |                   | FC5000-1C   | FC5000-6B   | FC5000-6C   | HEMA12-1    |  |
|--------------------|-------------------|-------------|-------------|-------------|-------------|--|
| Rotor Type         | Capacity          | RPM RCF(xg) | RPM RCF(xg) | RPM RCF(xg) | RPM RCF(xg) |  |
| Angle Rotor        | 12 x 10/15ml      | 6000 4500   | 4000 2420   |             |             |  |
|                    | 10 x 20ml         |             | 4000 2420   |             |             |  |
| Swing Rotor        | 8 x 10/15ml       |             | 4000 2420   |             |             |  |
| Micro Column Blood | 6 or 8            |             |             |             |             |  |
| Type Card Quantity | Column Card       |             |             | 3000 2500   |             |  |
| Hematocrit Rotor   | 24 Standard Capil | lary        |             |             | 12000 RPM   |  |