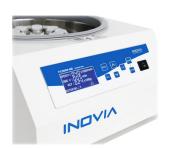

## Features;

The FC5000 Series Desktop Centrifuges are provide a reliable and fast operation with the Brushless DC Motor and Micro Processor controlled system.

The front panel's Soft-Touch keys and LCD display make it easy to control and monitor parameters such as RPM, RCF, Time and Cover status

The FC5000 Series is a series produced for a wide range of applications from Biochemistry to Microbiology. It is one of our ideal solutions for blood tube centrifugation especially in health centers and hospitals.