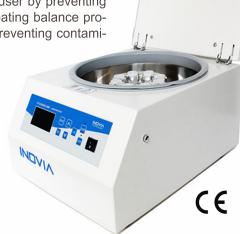

## Features;

The FC5000 Series Desktop Centrifuges are provide a reliable and fast operation with the Brushless DC Motor and Micro Processor controlled system.

The front panel's Soft-Touch keys and LCD display make it easy to control and monitor parameters such as RPM, RCF, Time and Cover status

The FC5000 Series is a series produced for a wide range of applications from Biochemistry to Microbiology. It is one of our ideal solutions for blood tube centrifugation especially in health centers and hospitals.