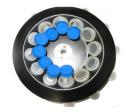

## **Rotor Types**;

| Model              |                   | FC5000-1C   | FC5000-6B   | FC5000-6C   | HEMA12-1    |  |
|--------------------|-------------------|-------------|-------------|-------------|-------------|--|
| Rotor Type         | Capacity          | RPM RCF(xg) | RPM RCF(xg) | RPM RCF(xg) | RPM RCF(xg) |  |
| Angle Rotor        | 12 x 10/15ml      | 6000 4500   | 4000 2420   |             |             |  |
|                    | 10 x 20ml         |             | 4000 2420   |             |             |  |
| Swing Rotor        | 8 x 10/15ml       |             | 4000 2420   |             |             |  |
| Micro Column Blood | 6 or 8            |             |             |             |             |  |
| Type Card Quantity | Column Card       |             |             | 3000 2500   |             |  |
| Hematocrit Rotor   | 24 Standard Capil | lary        |             |             | 12000 RPM   |  |