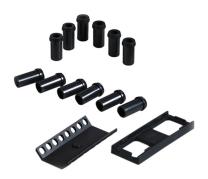

## **INOMINO Series Mini Centrifuges**

**INOMINO Series Mini Centrifuges** are supplied 6 x 1.5ml rotor for micro tubes.

The 6 x 1.5ml rotor is designed to centrifuge up to six individual 1.5ml plastic micro centrifuge tubes.

It will also accept 0.5ml and 0.2ml tubes with the adapters supplied with the unit.

Adapters are available separately for 0.2ml tubes and 0.5ml tubes.

The rotor is designed for applications requiring relatively low g-forges, such as micro filtration, cell separation and quick spin downs from the walls of tubes.