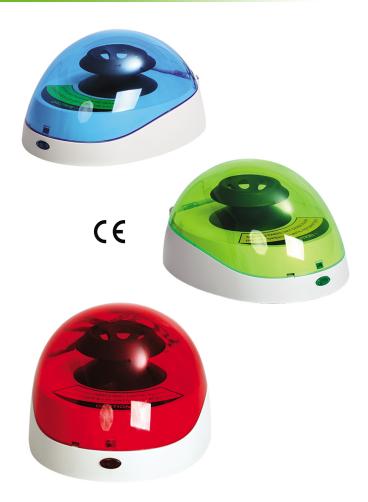

## **INOMINO Series Mini Centrifuges**

**INOMINO Series Mini Centrifuges** are supplied 6 x 1.5ml rotor for micro tubes.

The 6 x 1.5ml rotor is designed to centrifuge up to six individual 1.5ml plastic micro centrifuge tubes.

When the appliance is connected to electricity, centrifugation starts when the lid is closed. The sensor that detects the lid condition also automatically stops the operation when the lid is opened.

The device is equipped with a detailed and colorful cover for monitoring at runtime.

The rotor it contains is made of Carbon Fiber which is a high quality material.

The INOMINO series occupies a small area and operates at low noise.

It has all the features that require it to be safe and durable.