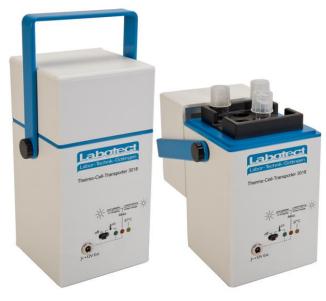

## **Thermo Cell Transporter 3018**

**Quality – Made in Germany** 

### Scope of supply:

- · Basic unit
- Power supply unit
- Car connection cable

REF 13881 for 8 x 13 ml Falcon tubes

REF 16518 for 2 x 13 ml and 8 x 5 ml Falcon tubes

#### Technical data:

- Dimensions: 111 x 111 x 215 (w x d x h in mm)
- · Weight: 2.4 kg
- Power supply: 100 240 V AC, 50/60 Hz, 60 W
  12 V DC, 1.5 A car connection cable
- Temperature: between 32 °C and 42 °C available (to be advised before order)
- Accuracy of regulation: ± 0.3 °C
- Operation time:
  - with power supply or 12 V car voltage continuously
  - with accumulator approx. 5 h\*
- Heating up time 22 °C to 37 °C: approx. 1 h\*
- Charging time of accumulator: approx. 3 h
- For use with 8 x 13 ml Falcon tubes (REF 13881) or 2 x 13 ml and 8 x 5 ml Falcon tubes (REF 16518)
- Safety class II