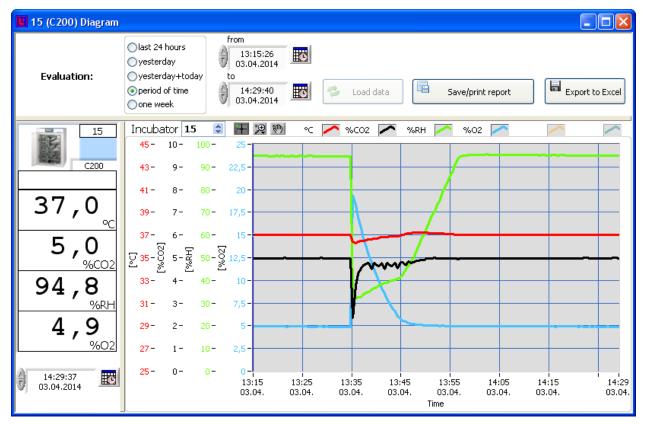

incubation processes

Figure: Main window LaboDat+

#### Features:

- Display of actual and stored values
- Protected record of all measurements and alarms
- Visualization in diagrams or numerical values
- Compatible to Labotect devices with RS485 interface\*
- Data export possible
- Language selection English / German
- Compatible up to Windows 10

#### Hardware:

USB interface converter

REF 15125

#### \*depending on software version of the main board

# Advantages:

- Documented record of incubation conditions
- Connection for up to 16 devices
- USB interface
- Report generation
- Data storage on server possible

### **Compatible devices:**

- → C16
- → C60
- → C200
- → Labo C201
- → Labo C-Top
- → Labo Gas Mixer
- → Gasmonitor



### Incubation technique

## Labor-Technik-Göttingen



Figure: LaboDat+ evaluation of single device