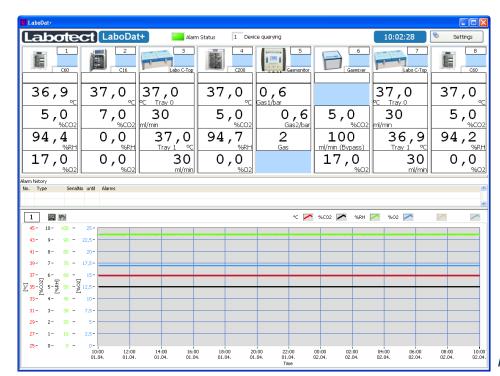

### **Quality – Made in Germany**

Software for documentation of incubation processes

Figure: Main window LaboDat+