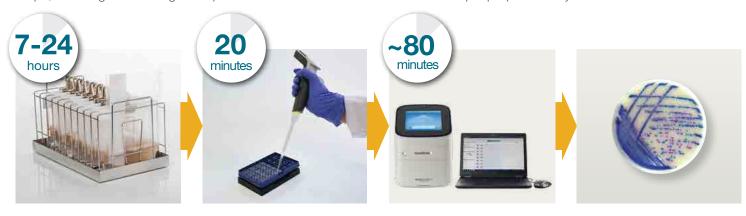

#### Streamlined and rapid workflows

The simplicity of the SureTect System sample preparation means that 96-well runs can be prepared with just a few simple steps, enabling time savings compared to other manual and automated sample preparation systems.

#### **Enrichment**

Single enrichment step of 7-24 hours (depending on target and matrix)

#### Lysis

Direct lysis automatically carried out in Applied Biosystems<sup>™</sup> SimpliAmp<sup>™</sup> Thermal Cycler

#### Run & Read

Results automatically interpreted

#### Report/Confirm

Report PCR-negative results immediately and confirm PCR-positive results after overnight incubation