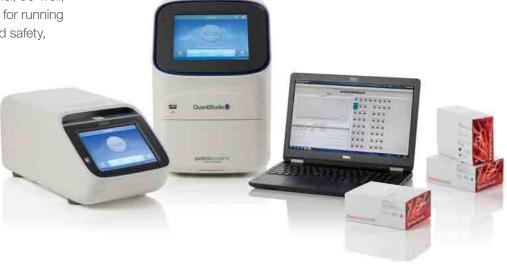

## Choose the SureTect PCR System for rapid, accurate pathogen detection

Streamline operational actions through faster reporting compared to traditional culture- and ELISA-based methods for pathogen detection. The Thermo Scientific<sup>™</sup> SureTect<sup>™</sup> pathogen detection assays are validated to run on the Applied Biosystems<sup>™</sup> QuantStudio<sup>™</sup> 5 Food Safety Real-Time PCR system (Applied Biosystems<sup>™</sup> QuantStudio<sup>™</sup> 5 Food Safety Instrument with Thermo Scientific<sup>™</sup> RapidFinder<sup>™</sup> Analysis Software). The QuantStudio 5 Food Safety Instrument is a high-performance benchtop platform, combining ease-of-use and system connectivity with powerful options that enable maximum data utility and control.