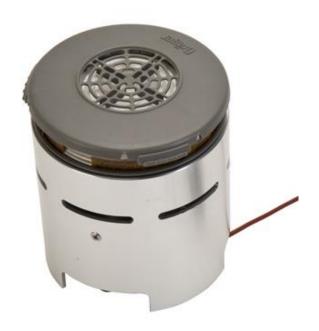

# Incubator-Filter-Box

**Quality – Made in Germany** 

#### Technical data:

- Composite filter is preinstalled = standard filter (to be replaced every 3 months)
- · Operation under regular incubator atmosphere
- Dimensions: diameter 10 cm / height 12 cm
- · Weight: approx. 600 g (when using composite filter)
- Switches on automatically for 5 6 minutes; starts again after a break of 40 minutes

# Seperate unit for filtering the atmosphere in incubators

#### Features:

- Suitable for all cell culture incubators with minimum 60 I volume
- · Eliminates particles, VOCs and other impurities in a very short time
- External controller outside the incubator.
- No negative influence on the atmosphere inside the incubator
- Flexible use