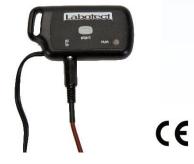

:

- Composite filter is preinstalled = standard filter (to be replaced every 3 months)
- · Operation under regular incubator atmosphere
- Dimensions: diameter 10 cm / height 12 cm
- · Weight: approx. 600 g (when using composite filter)
- Switches on automatically for 5 6 minutes; starts again after a break of 40 minutes

REF 14526

# Seperate unit for filtering the atmosphere in incubators

#### Features:

- Suitable for all cell culture incubators with minimum 60 I volume
- · Eliminates particles, VOCs and other impurities in a very short time
- External controller outside the incubator.
- No negative influence on the atmosphere inside the incubator
- Flexible use

## **Optional filters:**

Gas filter A1 REF 14548

REF 15415 Composite filter A2-P3D

## Control unit Incubator-Filter-Box



Rev. 8 02/2020