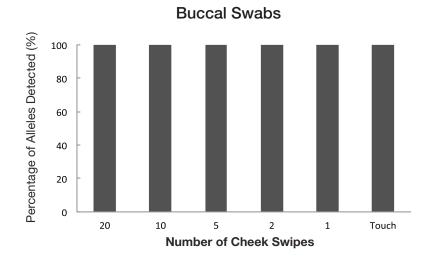

## Performance You Expect. Data You Can Trust.

- First ever fully-integrated sample-to-answer Rapid DNA system
- >90% full concordant profiles for 13 CODIS loci
- Gold standard PCR and CE technologies with NDIS-approved chemistry
- Independently validated and court-accepted
- Over 1,000 profiles uploaded to CODIS and UK NDNAD