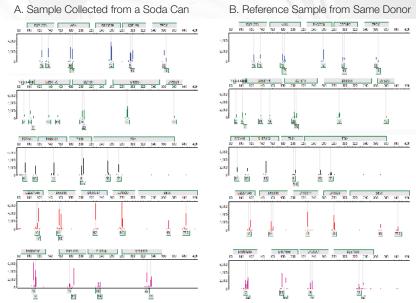

#### Versatile Applications

A full DNA profile generated from (A) a saliva-based swab of a soda can matched its (B) reference sample, both produced using GlobalFiler™ Express on the RapidHIT™ System.