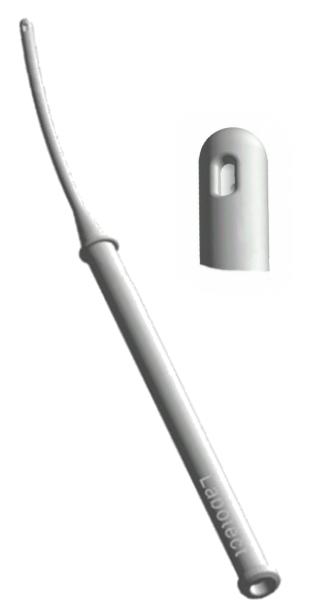

## **Insemination catheter**

## **Features:**

- Flexible, round tip with lateral openings for atraumatic insertion of the catheter
- Highest safety each batch Mouse Embryo Assay (MEA) and Endotoxin Assay (LAL) tested
- Biocompatibility conforming to ISO 10993
- Validated electron beam sterilization
- Class Is according to Directive 93/42/EEC
- To be used by trained personnel only