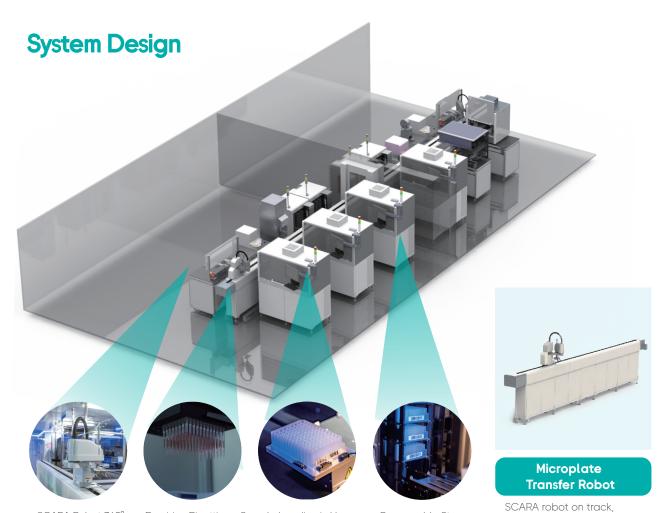

#### Safe

Comprehensive hardware protection and software error management, maximum safety of samples and technicians

SCARA Robot 360° Plate Gripper

Precision Pipetting

Sample Loading in Human-Machine Interaction Area

Consumable Storage & Loading

**High-throughput Automated Sample Preparation System** 

96-channel High-precision pipetting head with gripper, Integrated PCR and temperature control module, performing nucleic acid extraction and purification, enzyme reaction and product purification.

**Microplate** Storage Hotel

Storing and providing consumables and reagents under room temperature

**Human-Machine Interaction Area** 

Production line control center as well as the human-machine interface.

**Microplate Delivery Window** 

Physically isolating pre-PCR and post-PCR areas, avoiding cross-contamina-

#### 3<sup>rd</sup> Party Instrument

Low Temperature Incubation & Storage system

Microplate Centrifuge

Automated Plate Seal Removal

Microplate Sealer

Microplate Reader

Liquid Handling Workstation