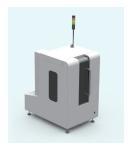

Consumable Storage & Loading

**High-throughput Automated Sample Preparation System** 

96-channel High-precision pipetting head with gripper, Integrated PCR and temperature control module, performing nucleic acid extraction and purification, enzyme reaction and product purification.