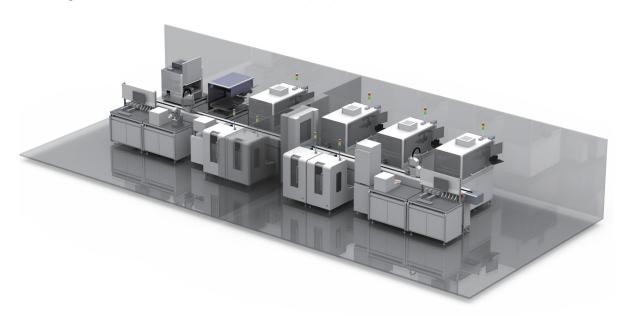

# MGIGLab-L Automated Library Preparation Production Line

Integrating different MGI and third-party instruments with automated robot on track, adopting streamlined design of stations, accomplishing complete library preparation workflow automation, making an annual production output of one million samples possible.

#### **Integrated**

Flexible integration of MGI and third-party instruments for different application