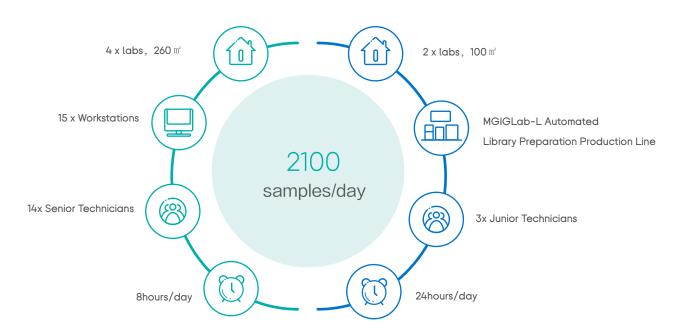

# MGIGLab-L Automated Library Preparation Production Line

Integrating different MGI and third-party instruments with automated robot on track, adopting streamlined design of stations, accomplishing complete library preparation workflow automation, making an annual production output of one million samples possible.