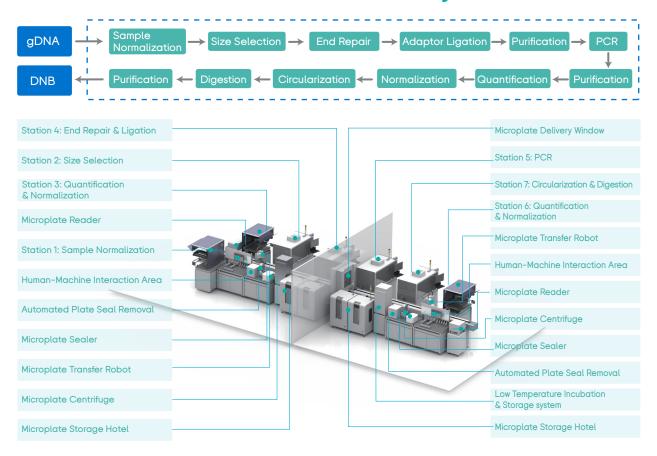

# MGIGLab-L Automated Library Preparation Production Line for WGS Laboratory

#### MGIGLab-L Automated Library Preparation Production Line for WGS Laboratory

# MGIGLab-L Automated Library Preparation Production Line

Integrating different MGI and third-party instruments with automated robot on track, adopting streamlined design of stations, accomplishing complete library preparation workflow automation, making an annual production output of one million samples possible.