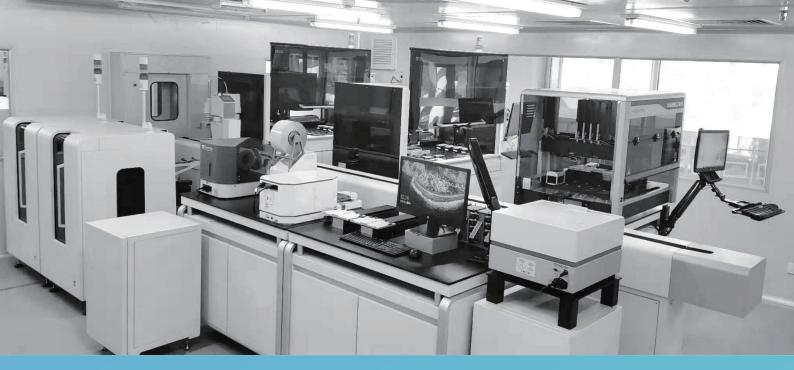

# MGIGLab-L Automated Library Preparation Production Line

Integrating different MGI and third-party instruments with automated robot on track, adopting streamlined design of stations, accomplishing complete library preparation workflow automation, making an annual production output of one million samples possible.

# MGIGLab-L Automated Library Preparation Production Line for NIPT Laboratory

#### MGIGLab-L Automated Library Preparation Production Line for NIPT Laboratory