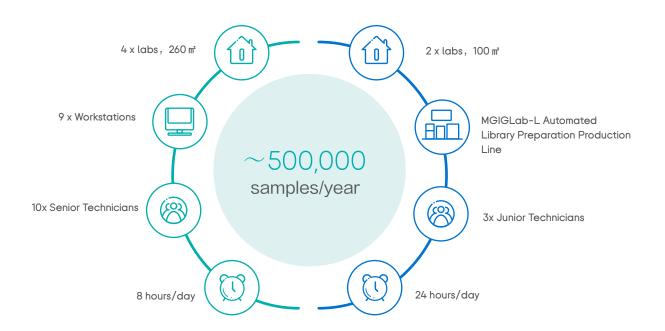

# MGIGLab-L Automated Library Preparation Production Line for NIPT Laboratory

#### MGIGLab-L Automated Library Preparation Production Line for NIPT Laboratory

# MGIGLab-L Automated Library Preparation Production Line for WGS Laboratory

#### MGIGLab-L Automated Library Preparation Production Line for WGS Laboratory