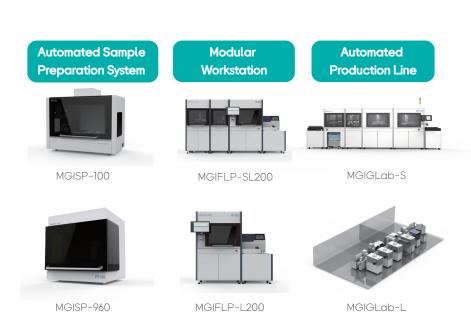

# MGI Automation Product Package

# MGIGLab-L

# Automated Library Preparation Production Line

- Ultra High-throughput
- Walk-Away Automation
- Intelligent Customization