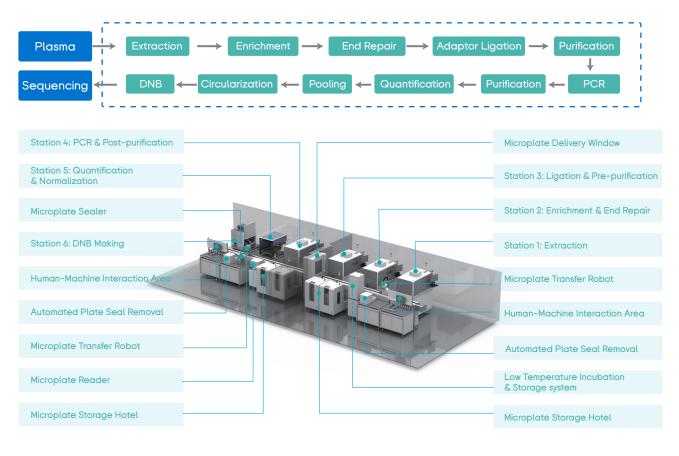

# MGIGLab-L Automated Library Preparation Production Line for NIPT Laboratory

#### MGIGLab-L Automated Library Preparation Production Line for NIPT Laboratory

# MGIGLab-L Automated Library Preparation Production Line

Integrating different MGI and third-party instruments with automated robot on track, adopting streamlined design of stations, accomplishing complete library preparation workflow automation, making an annual production output of one million samples possible.